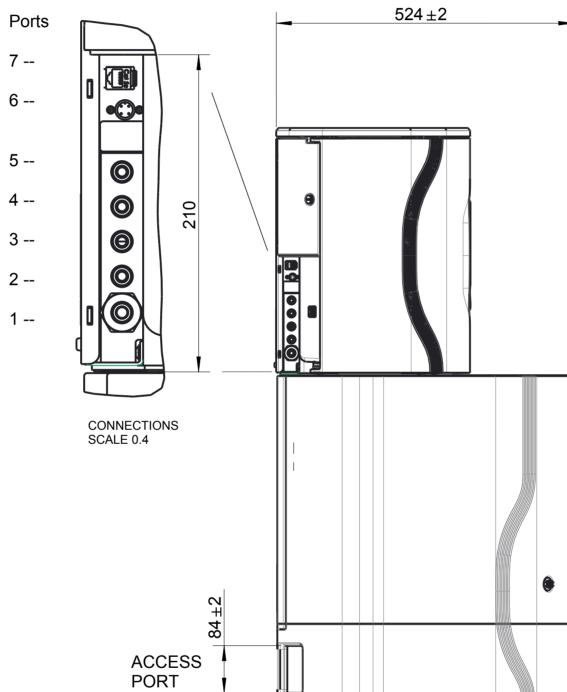

DRG. NO: SD\_CHORUS\_6 SHEET No. 1 OF 2

ISSUE

| ELECTRICAL               |                    | CONNECTIONS |                        |                                                 |
|--------------------------|--------------------|-------------|------------------------|-------------------------------------------------|
| MAINS INPUT              | 100-240Vac 50-60Hz | PORT 1      | WATER INLET            | 8MM (5/16") OUTSIDE TUBE DIAMETER               |
| SYSTEM VOLTAGE           | 24Vdc              | PORT 2      | MANUAL BYPASS          | 8MM (5/16") OUTSIDE TUBE DIAMETER               |
| POWER CONSUMPTION (PEAK) | 60VA (PER MODULE)  | PORT 3      | DRAIN OUTLET           | 8MM (5/16") OUTSIDE TUBE DIAMETER               |
| (Operational) WEIGHT     |                    | PORT 4      | PURIFIED WATER OUTLET  | 8MM (5/16") OUTSIDE TUBE DIAMETER               |
| CHORUS 1, 2,3            | 20Kg (44Lb)        | PORT 5      | RETURN WATER           | 8MM (5/16") OUTSIDE TUBE DIAMETER               |
| CHORUS INTEGRATED        | 70Kg (154Lb)       | PORT 6      | ELECTRICAL POWER INLET | ELECTRICAL CONNECTIONS.                         |
| CHORUS INTEGRATED        | 90Kg (198Lb)       | PORT 7      | NETWORK CONNECTION     | ONLY LISE EL CA ADDDOVED                        |
|                          |                    | PORT 8      | ELECTRICAL POWER LINK  | ONLY USE ELGA APPROVED POWER AND NETWORK LEADS. |
|                          |                    | PORT 9      | NETWORK CONNECTION     |                                                 |