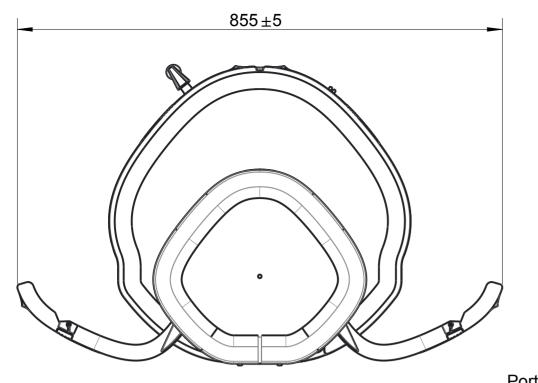

 $532 \pm 2$ 

101±2

| ISS | MN/PRN/DN | ACTION | APPROVED | DATE   |
|-----|-----------|--------|----------|--------|
| 1   | DN/E/0157 | PMN    | MDN      | JUL 14 |
|     |           |        |          |        |
|     |           |        |          |        |
|     |           |        |          |        |
|     |           |        |          |        |