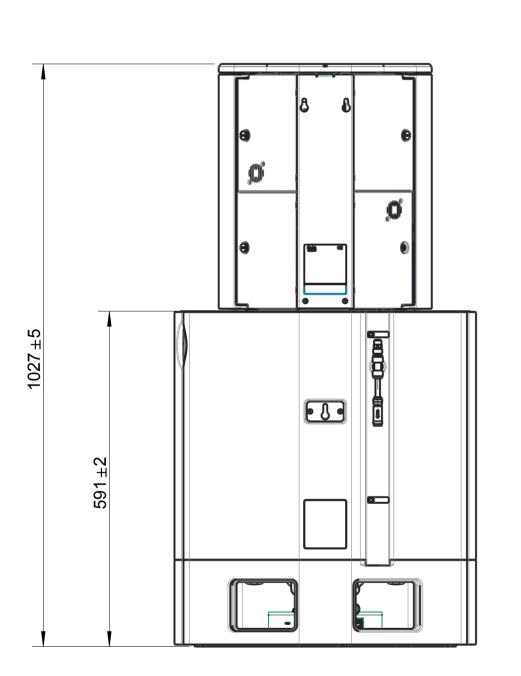

 $532 \pm 2$ 

101±2

| ISS | MN/PRN/DN | ACTION | APPROVED | DATE   |
|-----|-----------|--------|----------|--------|
| 1   | DN/E/0157 | PMN    | MDN      | JUL 14 |
|     |           |        |          |        |
|     |           |        |          |        |
|     |           |        |          |        |
|     |           |        |          |        |