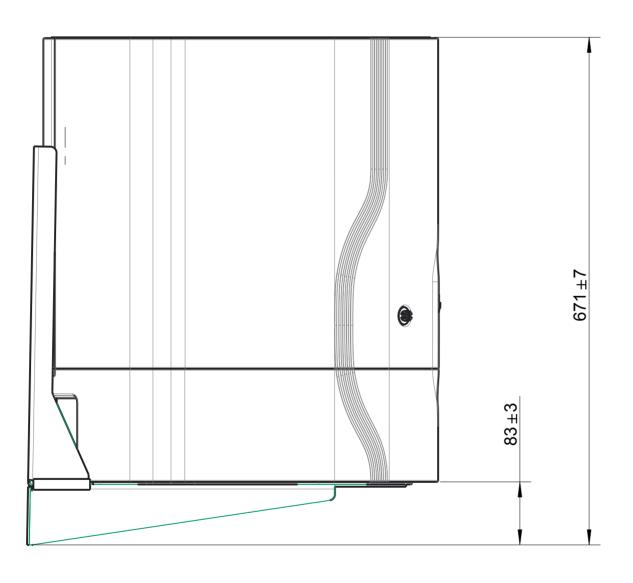

DRG. NO: SD\_CHORUS\_6 SHEET No. 1 OF 2

ISSUE

| ELECTRICAL               |                    | CONNECTIONS |                        |                                                 |
|--------------------------|--------------------|-------------|------------------------|-------------------------------------------------|
| MAINS INPUT              | 100-240Vac 50-60Hz | PORT 1      | WATER INLET            | 8MM (5/16") OUTSIDE TUBE DIAMETER               |
| SYSTEM VOLTAGE           | 24Vdc              | PORT 2      | MANUAL BYPASS          | 8MM (5/16") OUTSIDE TUBE DIAMETER               |
| POWER CONSUMPTION (PEAK) | 60VA (PER MODULE)  | PORT 3      | DRAIN OUTLET           | 8MM (5/16") OUTSIDE TUBE DIAMETER               |
| (Operational) WEIGHT     |                    | PORT 4      | PURIFIED WATER OUTLET  | 8MM (5/16") OUTSIDE TUBE DIAMETER               |
| CHORUS 1, 2,3            | 20Kg (44Lb)        | PORT 5      | RETURN WATER           | 8MM (5/16") OUTSIDE TUBE DIAMETER               |
| CHORUS INTEGRATED        | 70Kg (154Lb)       | PORT 6      | ELECTRICAL POWER INLET | ELECTRICAL CONNECTIONS.                         |
| CHORUS INTEGRATED        | 90Kg (198Lb)       | PORT 7      | NETWORK CONNECTION     | ONLY LISE EL CA ADDDOVED                        |
|                          |                    | PORT 8      | ELECTRICAL POWER LINK  | ONLY USE ELGA APPROVED POWER AND NETWORK LEADS. |
|                          |                    | PORT 9      | NETWORK CONNECTION     |                                                 |