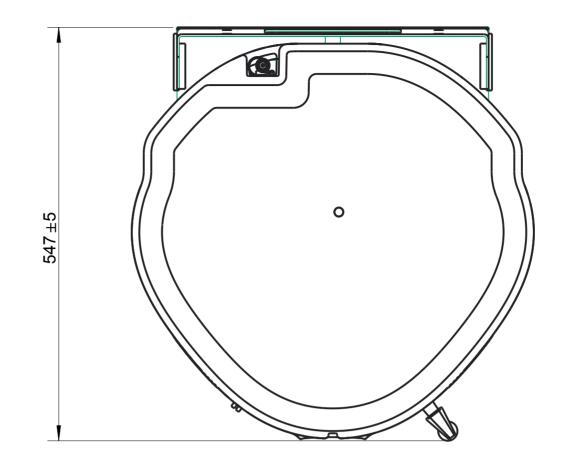

 $532 \pm 2$ 

101±2

| ISS | MN/PRN/DN | ACTION | APPROVED | DATE   |
|-----|-----------|--------|----------|--------|
| 1   | DN/E/0157 | PMN    | MDN      | JUL 14 |
|     |           |        |          |        |
|     |           |        |          |        |
|     |           |        |          |        |
|     |           |        |          |        |