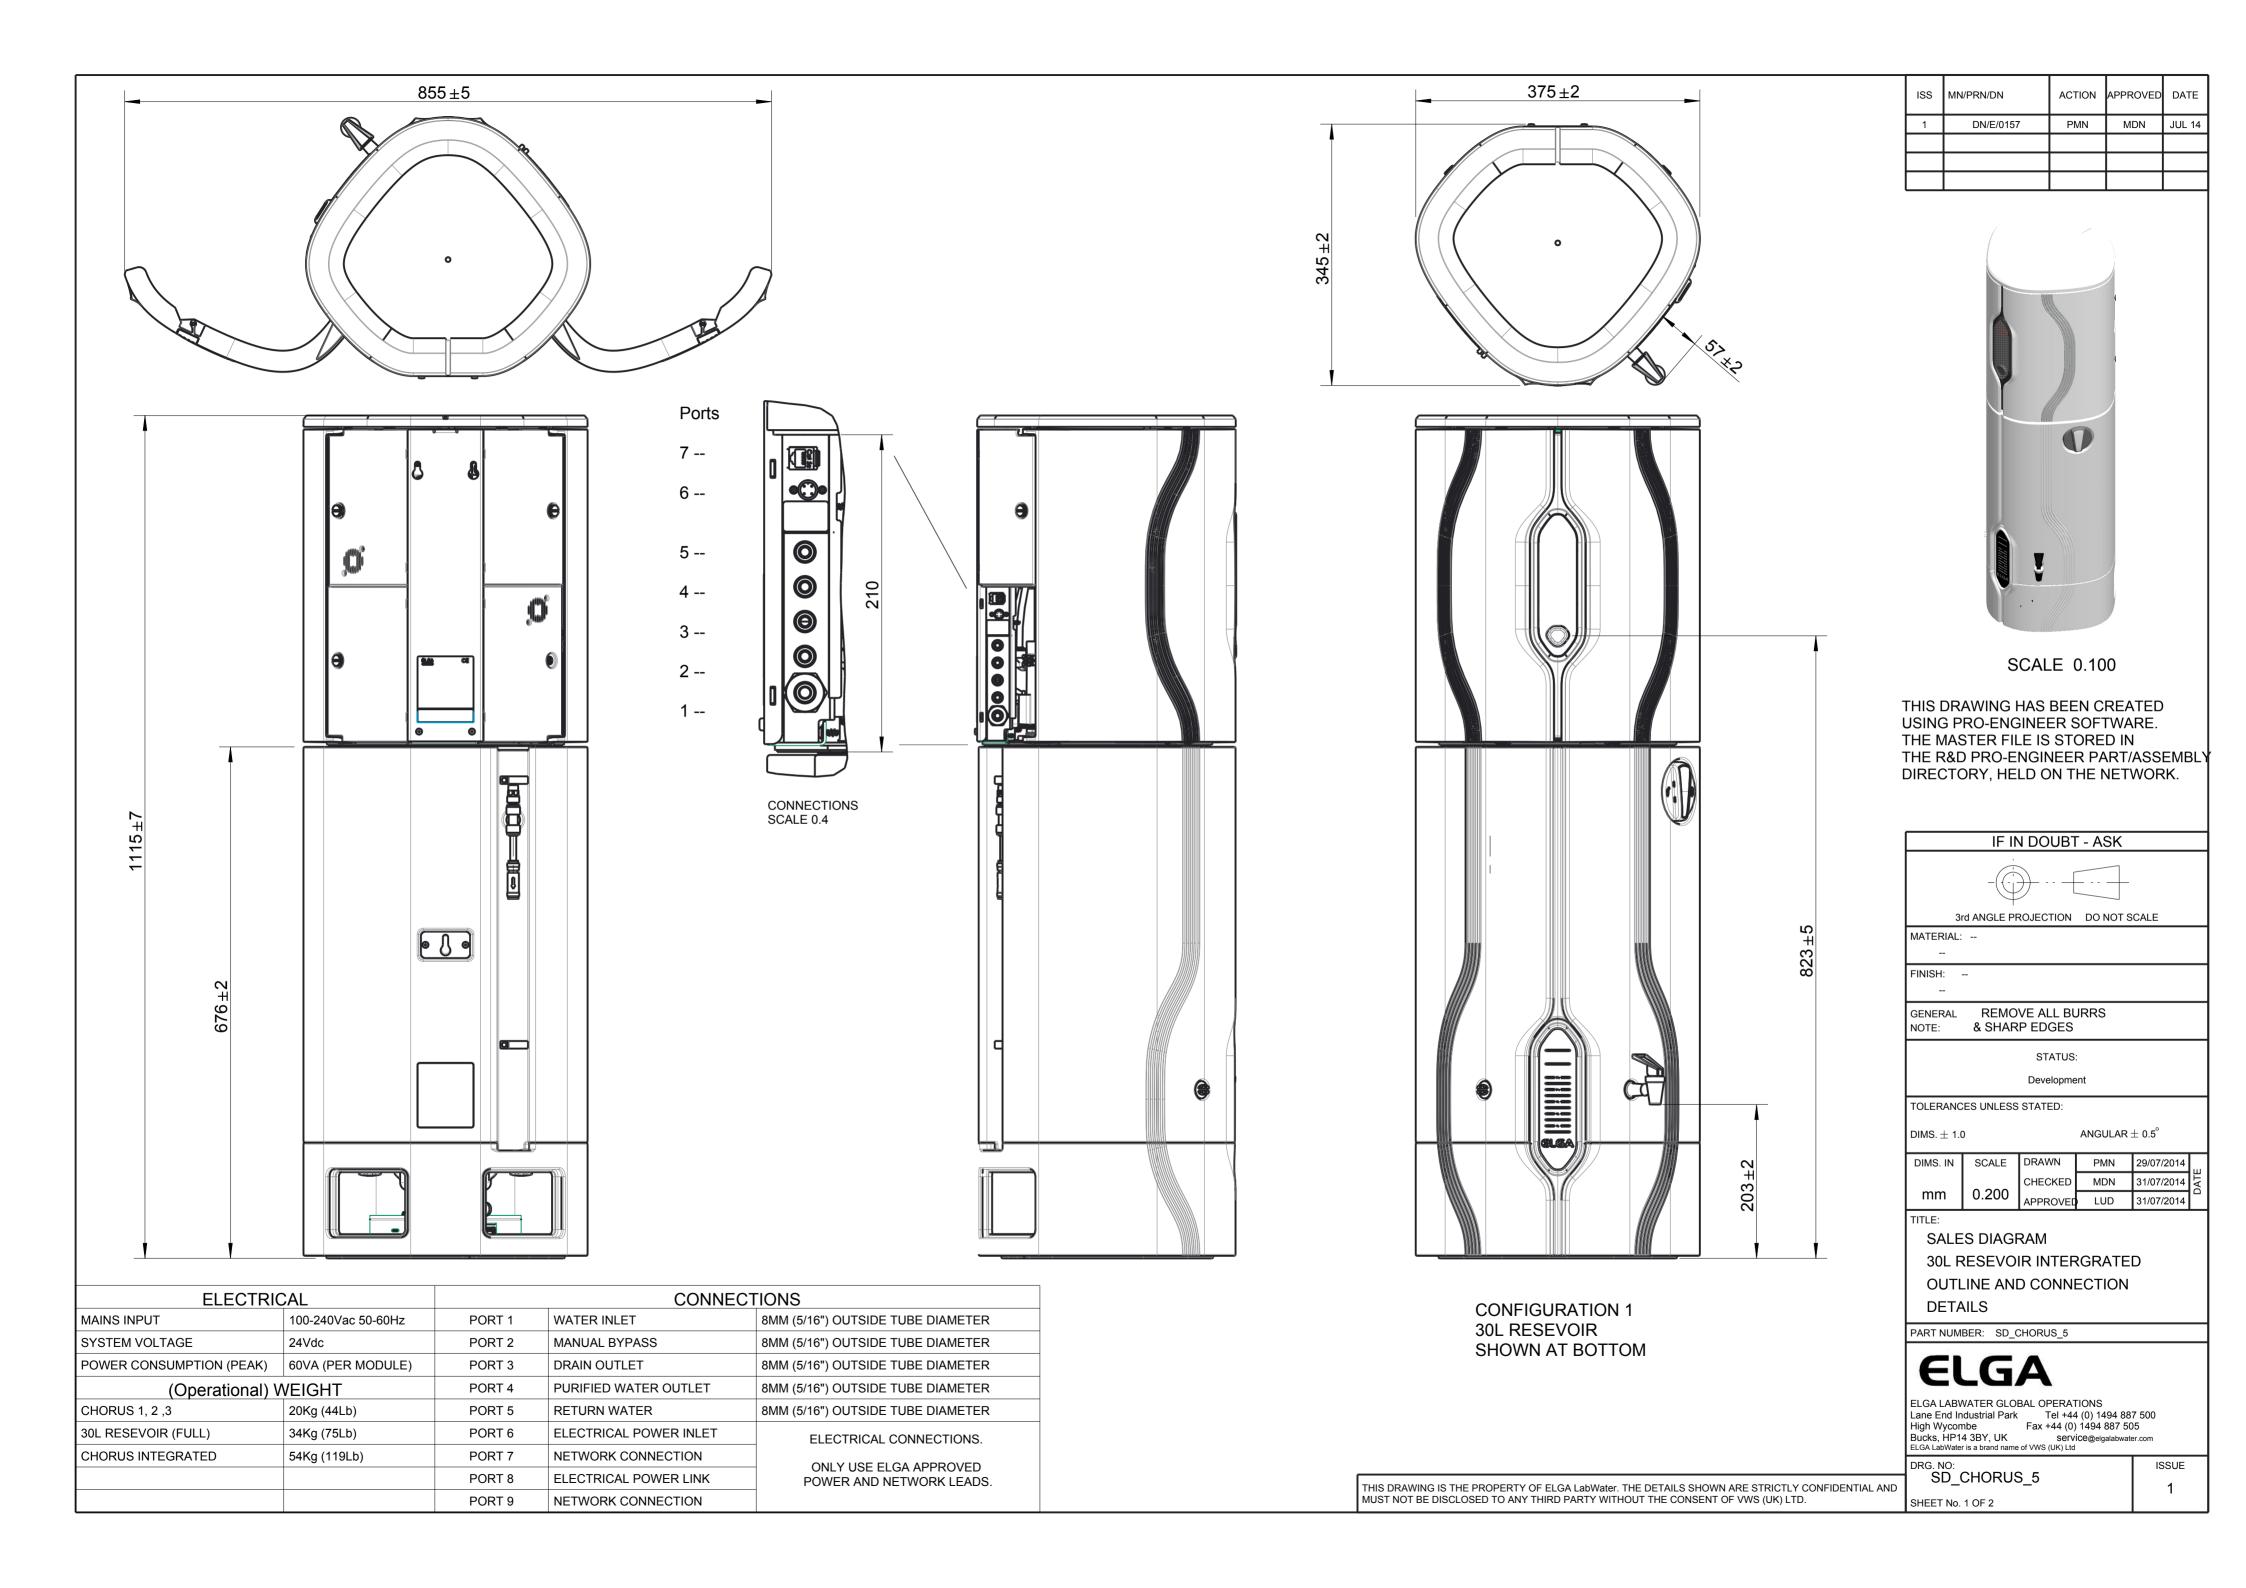

30L RESEVOIR SHOWN AT TOP

SCALE 0.100

THIS DRAWING HAS BEEN CREATED USING PRO-ENGINEER SOFTWARE. THE MASTER FILE IS STORED IN THE R&D PRO-ENGINEER PART/ASSEMBLY DIRECTORY, HELD ON THE NETWORK.

3rd ANGLE PROJECTION DO NOT SCALE MATERIAL: --FINISH: --REMOVE ALL BURRS & SHARP EDGES GENERAL STATUS: Development

IF IN DOUBT - ASK

 $\mathsf{ANGULAR} \pm 0.5^{\circ}$ DIMS.  $\pm$  1.0

TOLERANCES UNLESS STATED:

DRAWN PMN 30/07/2014 DIMS. IN SCALE CHECKED MDN 31/07/2014 0.071 mm APPROVED LUD 31/07/2014

TITLE:

SALES DIAGRAM 30L RESEVOIR INTERGRATED OUTLINE AND CONNECTION **DETAILS** 