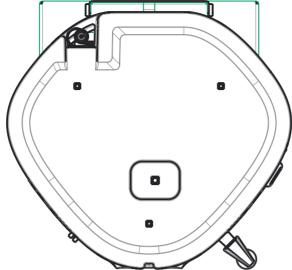

30L RESEVOIR SHOWN AT TOP



SCALE 0.100

THIS DRAWING HAS BEEN CREATED USING PRO-ENGINEER SOFTWARE. THE MASTER FILE IS STORED IN THE R&D PRO-ENGINEER PART/ASSEMBLY DIRECTORY, HELD ON THE NETWORK.

3rd ANGLE PROJECTION DO NOT SCALE MATERIAL: --FINISH: --REMOVE ALL BURRS & SHARP EDGES GENERAL STATUS: Development

IF IN DOUBT - ASK

 $\mathsf{ANGULAR} \pm 0.5^{\circ}$ DIMS.  $\pm$  1.0

TOLERANCES UNLESS STATED:

DRAWN PMN 30/07/2014 DIMS. IN SCALE CHECKED MDN 31/07/2014 0.071 mm APPROVED LUD 31/07/2014

TITLE:

SALES DIAGRAM 30L RESEVOIR INTERGRATED OUTLINE AND CONNECTION **DETAILS** 

PART NUMBER: SD\_CHORUS\_5

ELGA LABWATER GLOBAL OPERATIONS
Lane End Industrial Park Tel +44 (0) 1494 887 500
High Wycombe Fax +44 (0) 1494 887 505
Bucks, HP14 3BY, UK service@elgalabwater.com
ELGA La