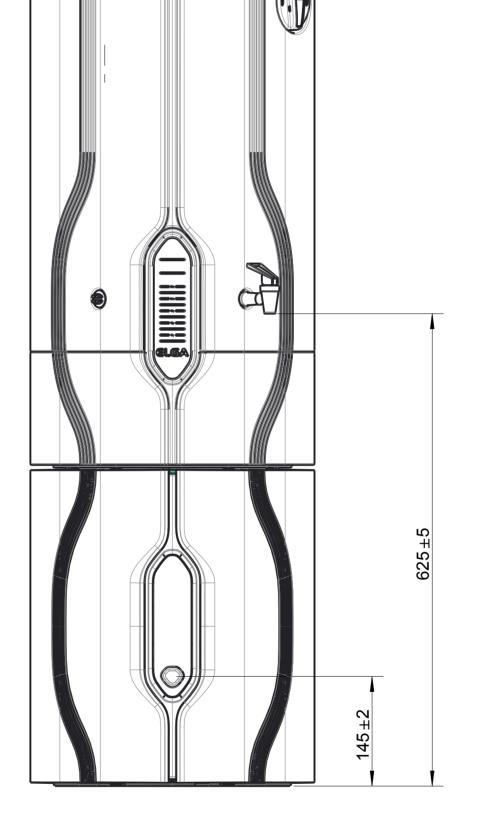

30L RESEVOIR SHOWN AT TOP

SCALE 0.100

THIS DRAWING HAS BEEN CREATED USING PRO-ENGINEER SOFTWARE. THE MASTER FILE IS STORED IN THE R&D PRO-ENGINEER PART/ASSEMBLY DIRECTORY, HELD ON THE NETWORK.

3rd ANGLE PROJECTION DO NOT SCALE MATERIAL: --FINISH: --REMOVE ALL BURRS & SHARP EDGES GENERAL STATUS: Development

IF IN DOUBT - ASK

 $\mathsf{ANGULAR} \pm 0.5^{\circ}$ DIMS.  $\pm$  1.0

TOLERANCES UNLESS STATED:

DRAWN PMN 30/07/2014 DIMS. IN SCALE CHECKED MDN 31/07/2014 0.071 mm APPROVED LUD 31/07/2014

TITLE:

SALES DIAGRAM 30L RESEVOIR INTERGRATED OUTLINE AND CONNECTION **DETAILS** 

WALL MOUNTED

CONFIGURATION

CONFIGURATION 2