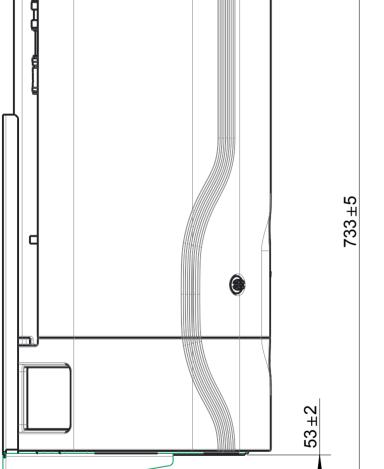

30L RESEVOIR SHOWN AT TOP

SCALE 0.100

THIS DRAWING HAS BEEN CREATED USING PRO-ENGINEER SOFTWARE. THE MASTER FILE IS STORED IN THE R&D PRO-ENGINEER PART/ASSEMBLY DIRECTORY, HELD ON THE NETWORK.

3rd ANGLE PROJECTION DO NOT SCALE MATERIAL: --FINISH: --REMOVE ALL BURRS & SHARP EDGES GENERAL STATUS: Development

IF IN DOUBT - ASK

 $\mathsf{ANGULAR} \pm 0.5^{\circ}$ DIMS.  $\pm$  1.0

TOLERANCES UNLESS STATED:

DRAWN PMN 30/07/2014 DIMS. IN SCALE CHECKED MDN 31/07/2014 0.071 mm APPROVED LUD 31/07/2014

TITLE:

SALES DIAGRAM 30L RESEVOIR INTERGRATED OUTLINE AND CONNECTION **DETAILS** 

WALL MOUNTED

CONFIGURATION

CONFIGURATION 2