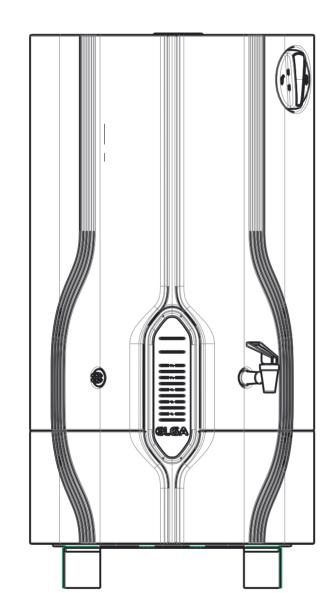

30L RESEVOIR SHOWN AT TOP



SCALE 0.100

THIS DRAWING HAS BEEN CREATED USING PRO-ENGINEER SOFTWARE. THE MASTER FILE IS STORED IN THE R&D PRO-ENGINEER PART/ASSEMBLY DIRECTORY, HELD ON THE NETWORK.

3rd ANGLE PROJECTION DO NOT SCALE MATERIAL: --FINISH: --REMOVE ALL BURRS & SHARP EDGES GENERAL STATUS: Development

IF IN DOUBT - ASK

 $\mathsf{ANGULAR} \pm 0.5^{\circ}$ DIMS.  $\pm$  1.0

TOLERANCES UNLESS STATED:

DRAWN PMN 30/07/2014 DIMS. IN SCALE CHECKED MDN 31/07/2014 0.071 mm APPROVED LUD 31/07/2014

TITLE:

SALES DIAGRAM 30L RESEVOIR INTERGRATED OUTLINE AND CONNECTION **DETAILS** 

PART NUMBER: SD\_CHORUS\_5

ELGA LABWATER GLOBAL OPERATIONS
Lane End Industrial Park Tel +44 (0) 1494 887 500
High Wycombe Fax +44 (0) 1494 887 505
Bucks, HP14 3BY, UK service@elgalabwater.com
ELGA LabW