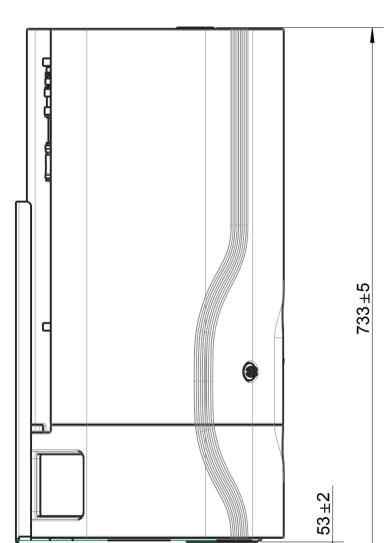

30L RESEVOIR SHOWN AT TOP

SCALE 0.100

THIS DRAWING HAS BEEN CREATED USING PRO-ENGINEER SOFTWARE. THE MASTER FILE IS STORED IN THE R&D PRO-ENGINEER PART/ASSEMBLY DIRECTORY, HELD ON THE NETWORK.

3rd ANGLE PROJECTION DO NOT SCALE MATERIAL: --FINISH: --REMOVE ALL BURRS & SHARP EDGES GENERAL STATUS: Development

IF IN DOUBT - ASK

 $\mathsf{ANGULAR} \pm 0.5^{\circ}$ DIMS.  $\pm$  1.0

TOLERANCES UNLESS STATED:

DRAWN PMN 30/07/2014 DIMS. IN SCALE CHECKED MDN 31/07/2014 0.071 mm APPROVED LUD 31/07/2014

TITLE:

SALES DIAGRAM 30L RESEVOIR INTERGRATED OUTLINE AND CONNECTION **DETAILS** 

WALL MOUNTED

CONFIGURATION

CONFIGURATION 2