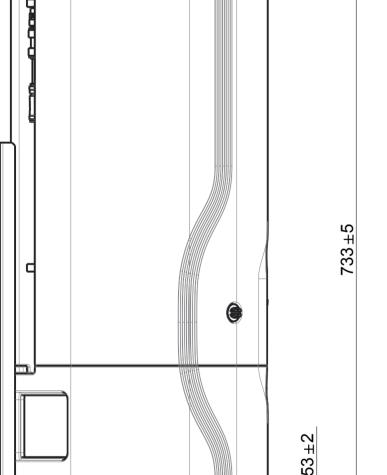

30L RESEVOIR SHOWN AT TOP

SCALE 0.100

THIS DRAWING HAS BEEN CREATED USING PRO-ENGINEER SOFTWARE. THE MASTER FILE IS STORED IN THE R&D PRO-ENGINEER PART/ASSEMBLY DIRECTORY, HELD ON THE NETWORK.

3rd ANGLE PROJECTION DO NOT SCALE MATERIAL: --FINISH: --REMOVE ALL BURRS & SHARP EDGES GENERAL STATUS: Development

IF IN DOUBT - ASK

 $\mathsf{ANGULAR} \pm 0.5^{\circ}$ DIMS.  $\pm$  1.0

TOLERANCES UNLESS STATED:

DRAWN PMN 30/07/2014 DIMS. IN SCALE CHECKED MDN 31/07/2014 0.071 mm APPROVED LUD 31/07/2014

TITLE:

SALES DIAGRAM 30L RESEVOIR INTERGRATED OUTLINE AND CONNECTION **DETAILS** 

PART NUMBER: SD\_CHORUS\_5

ELGA LABWATER GLOBAL OPERATIONS
Lane End Industrial Park Tel +44 (0) 1494 887 500
High Wycombe Fax +44 (0) 1494 887 505
Bucks, HP14 3BY, UK service@elgalabwater.com
ELGA LabWater is a brand name of VWS (UK) Ltd