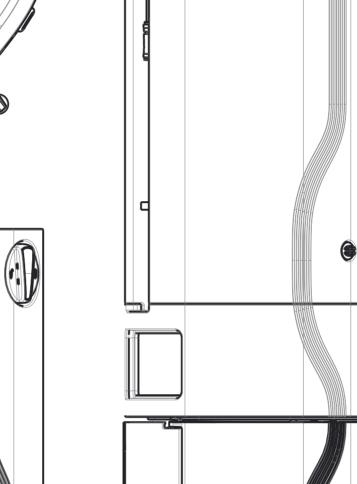

30L RESEVOIR SHOWN AT TOP

SCALE 0.100

THIS DRAWING HAS BEEN CREATED USING PRO-ENGINEER SOFTWARE. THE MASTER FILE IS STORED IN THE R&D PRO-ENGINEER PART/ASSEMBLY DIRECTORY, HELD ON THE NETWORK.

3rd ANGLE PROJECTION DO NOT SCALE MATERIAL: --FINISH: --REMOVE ALL BURRS & SHARP EDGES GENERAL STATUS: Development

IF IN DOUBT - ASK

 $\mathsf{ANGULAR} \pm 0.5^{\circ}$ DIMS.  $\pm$  1.0

TOLERANCES UNLESS STATED:

DRAWN PMN 30/07/2014 DIMS. IN SCALE CHECKED MDN 31/07/2014 0.071 mm APPROVED LUD 31/07/2014

TITLE:

SALES DIAGRAM 30L RESEVOIR INTERGRATED OUTLINE AND CONNECTION **DETAILS** 

WALL MOUNTED

CONFIGURATION

CONFIGURATION 2