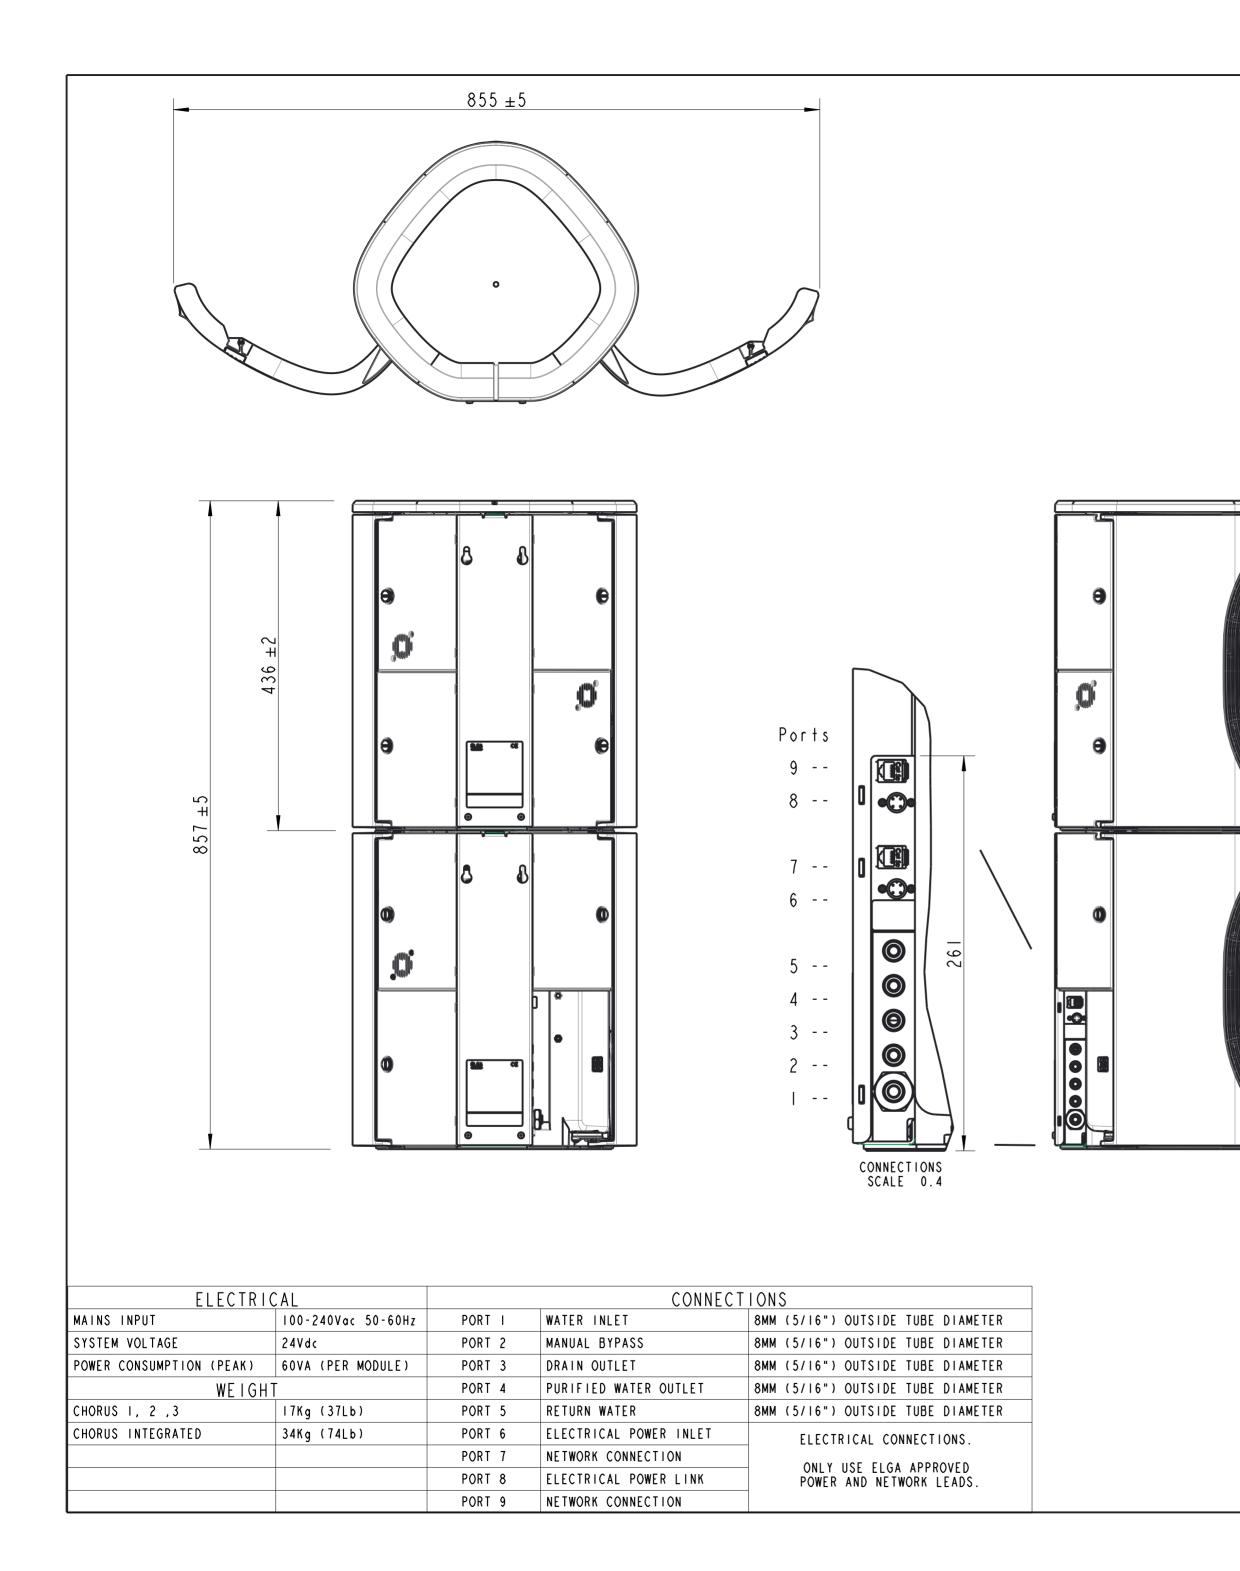

| -<br>7 7<br>7 - |                 |                | 375 ±2                  |                |                                                          | SS<br>  1<br>                                                                                                                                                                 | MN/PRN/DN<br>DN/E/153                                                                            | ACTION<br>MDN