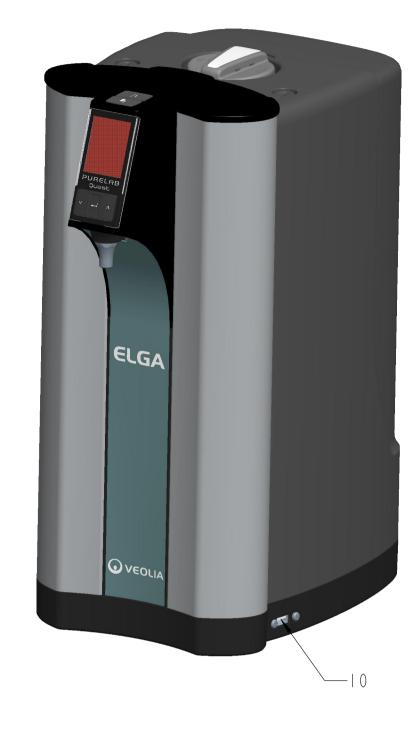

|     | CONNECT                | ION DETAILS                    |
|-----|------------------------|--------------------------------|
| REF | FUNCTION               | DESCRIPTION                    |
|     | INLET                  | 8MM (5/16") OD TUBE CONNECTION |
| 2   | OVERFLOW               | 8MM (5/16") OD TUBE CONNECTION |
| 3   | DRAIN                  | 8MM (5/16") OD TUBE CONNECTION |
| 4   | TYPE II                | 8MM (5/16") OD TUBE CONNECTION |
| 5   | TYPE III               | 8MM (5/16") OD TUBE CONNECTION |
| 6   | REMOTE DISPENSE OUT    | 8MM (5/16") OD TUBE CONNECTION |
| 7   | REMOTE DISPENSE RETURN | 8MM (5/16") OD TUBE CONNECTION |
| 8   | POWER SOCKET           | DIN SOCKET                     |
| 9   | COMMS                  | RJ45 SOCKET                    |
| 10  | USB                    | USB SOCKET                     |