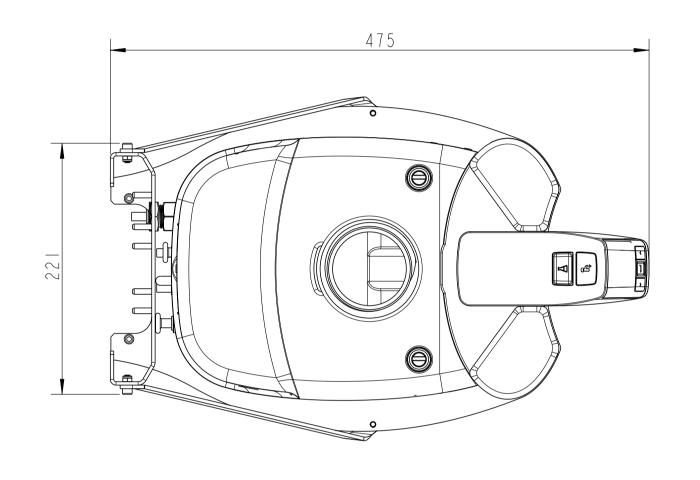

ENGINEERING SALES DRAWING QUEST GENERAL INFORMATION

PART NUMBER: PURELAB\_QUEST

ELGA LABWATER
Lane End Industrial Park
High Wycombe
Fax +44 (0) 203 567 7300
Figh Wycombe
Fax +44 (0) 203 567 7305
Figh Wycombe
Fax +44 (0) 203 567 7305
Figh Wycombe
Fax +44 (0) 203 567 7305
Figh Wycombe
Figh Wycombe
Fax +44 (0) 203 567 7305
Figh Wycombe
Figh Wycombe
Fax +44 (0) 203 567 7305
Figh Wycombe
Figh Wycombe
Fax +44 (0) 203 567 7305
Figh Wycombe
Figh Wycombe
Figh Wycombe
Fax +44 (0) 203 567 7305
Figh Wycombe
Figh Wycombe
Fax +44 (0) 203 567 7305
Figh Wycombe
F

ENTIAL AND SHEET N

DRG. NO:
SD\_PQ
SHEET No. 1 OF 2

THIS DRAWING HAS BEEN CREATED USING CREO PARAMETRIC SOFTWARE. THE MASTER FILE IS STORED WITHIN THE WINDCHILL PDMLINK DATABASE.

IF IN DOUBT - ASK UNCONTROLLED Please check issue before use 3rd ANGLE PROJECTION DO NOT SCALE FINISH: --REMOVE ALL BURRS & SHARP EDGES GENERAL NOTE: TOLERANCES UNLESS STATED: angular  $\pm$  0.5 $^{\circ}$  all hole tols. To BS.4500 H11 ONE PLACE DEC.  $\pm$  0.1 TWO PLACE DEC.  $\pm$  0.01 DIMS. IN SCALE DRAWN PN 24/05/2019 mm 0.300 APPROVED GENERAL ASSEMBLY PART NUMBER: PURELAB\_QUEST