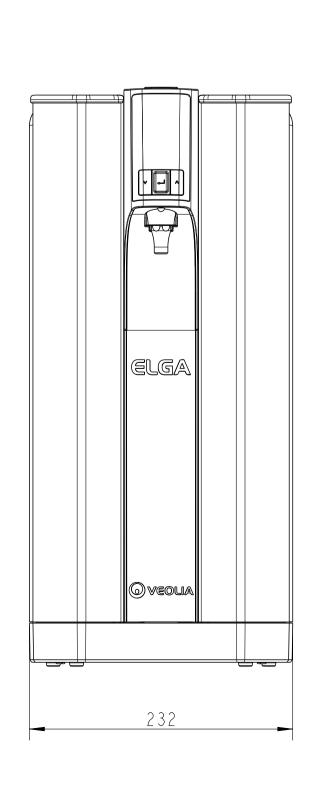

E CONNECTION |
| 5   | TYPE III               | 8MM (5/16") OD TUBE CONNECTION |
| 6   | REMOTE DISPENSE OUT    | 8MM (5/16") OD TUBE CONNECTION |
| 7   | REMOTE DISPENSE RETURN | 8MM (5/16") OD TUBE CONNECTION |
| 8   | POWER SOCKET           | DIN SOCKET                     |
| 9   | COMMS                  | RJ45 SOCKET                    |
| 10  | USB                    | USB SOCKET                     |

| ELECTRICAL F      | REQUIREMENTS       |
|-------------------|--------------------|
| MAINS INPUT       | 100-200VAC 50-60Hz |
| SYSTEM VOLTAGE    | 24VDC              |
| POWER CONSUMPTION | IIOVA              |
| NOISE LEVEL       | < 40 dB A          |

| UN     | IIT WEIGHTS      |
|--------|------------------|
| UV     | 14.4kg (31.7lbs) |
| NON UV | 13.2kg (29.11bs) |













THIS DRAWING HAS BEEN CREATED USING CREO PARAMETRIC SOFTWARE. THE MASTER FILE IS STORED WITHIN THE WINDCHILL PDMLINK DATABASE.

IF IN DOUBT - ASK

## UNCONTROLLED

Please check issue before use



3rd ANGLE PROJECTION DO NOT SCALE

MATERIAL: --

FINISH: --

GENERAL REMOVE ALL BURRS NOTE: & SHARP EDGES

DIMS. IN SCALE DRAWN PN 21/05/2019

CHECKED APPROVED TITLE:

ENGINEERING SALES DRAWING QUEST GENERAL INFORMATION

PART NUMBER: PURELAB\_QUEST



ELGA LABWATER
Lane End Industrial Park
High Wycombe
Fax +44 (0) 203 567 7300
Figh Wycombe
Fax +44 (0) 203 567 7305
Figh Wycombe
Fax +44 (0) 203 567 7305
Figh Wycombe
Fax +44 (0) 203 567 7305
Figh Wycombe
Figh Wycombe
Fax +44 (0) 203 567 7305
Figh Wycombe
Figh Wycombe
Fax +44 (0) 203 567 7305
Figh Wycombe
Figh Wycombe
Fax +44 (0) 203 567 7305
Fig