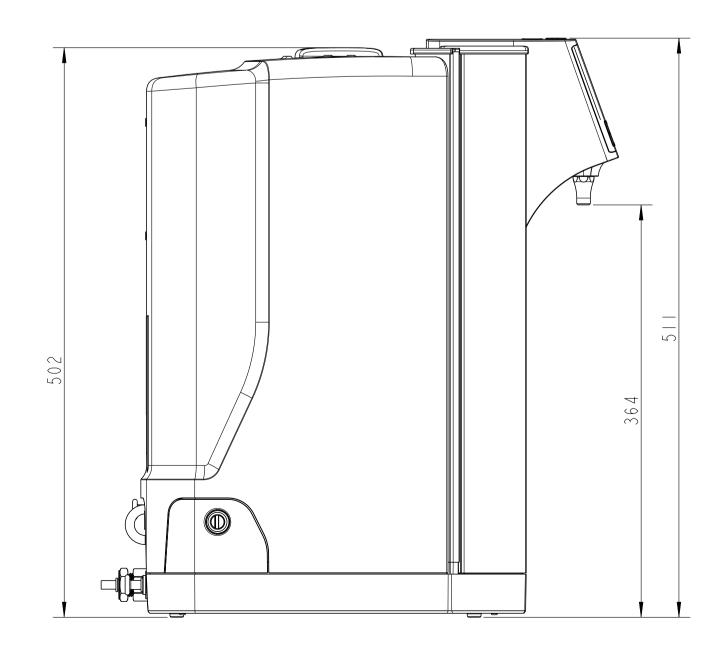

UBE CONNECTION |
| 5   | TYPE III               | 8MM (5/16") OD TUBE CONNECTION |
| 6   | REMOTE DISPENSE OUT    | 8MM (5/16") OD TUBE CONNECTION |
| 7   | REMOTE DISPENSE RETURN | 8MM (5/16") OD TUBE CONNECTION |
| 8   | POWER SOCKET           | DIN SOCKET                     |
| 9   | COMMS                  | RJ45 SOCKET                    |
| 10  | USB                    | USB SOCKET                     |

| ELECTRICAL F      | REQUIREMENTS       |
|-------------------|--------------------|
| MAINS INPUT       | 100-200VAC 50-60Hz |
| SYSTEM VOLTAGE    | 24VDC              |
| POWER CONSUMPTION | IIOVA              |
| NOISE LEVEL       | < 40 dB A          |

| UN     | IIT WEIGHTS      |
|--------|------------------|
| UV     | 14.4kg (31.7lbs) |
| NON UV | 13.2kg (29.11bs) |













THIS DRAWING HAS BEEN CREATED USING CREO PARAMETRIC SOFTWARE. THE MASTER FILE IS STORED WITHIN THE WINDCHILL PDMLINK DATABASE.

IF IN DOUBT - ASK

## UNCONTROLLED

Please check issue before use



3rd ANGLE PROJECTION DO NOT SCALE

MATERIAL: --

FINISH: --

GENERAL REMOVE ALL BURRS NOTE: & SHARP EDGES

DIMS. IN SCALE DRAWN PN 21/05/2019

CHECKED APPROVED TITLE:

ENGINEERING SALES DRAWING QUEST GENERAL INFORMATION

PART NUMBER: PURELAB\_QUEST



ELGA LABWATER
Lane End Industrial Park
High Wycombe
Fax +44 (0) 203 567 7300
Figh Wycombe
Fax +44 (0) 203 567 7305
Figh Wycombe
Fax +44 (0) 203 567 7305
Figh Wycombe
Fax +44 (0) 203 567 7305
Figh Wycombe
Figh Wycombe
Fax +44 (0) 203 567 7305
Figh Wycombe
Figh Wycombe
Fax +44 (0) 203 567 7305
Figh Wycombe
Figh Wycombe
Fax +44 (0) 203 567 7305
F