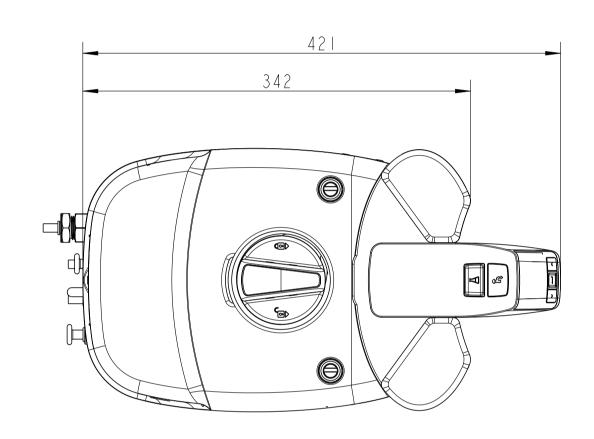

ENTIAL AND SHEET N

DRG. NO:
SD\_PQ
SHEET No. 1 OF 2

THIS DRAWING HAS BEEN CREATED USING CREO PARAMETRIC SOFTWARE. THE MASTER FILE IS STORED WITHIN THE WINDCHILL PDMLINK DATABASE.

IF IN DOUBT - ASK UNCONTROLLED Please check issue before use 3rd ANGLE PROJECTION DO NOT SCALE FINISH: --REMOVE ALL BURRS & SHARP EDGES GENERAL NOTE: TOLERANCES UNLESS STATED: angular  $\pm$  0.5 $^{\circ}$  all hole tols. To BS.4500 H11 ONE PLACE DEC.  $\pm$  0.1 TWO PLACE DEC.  $\pm$  0.01 DIMS. IN SCALE DRAWN PN 24/05/2019 mm 0.300 APPROVED GENERAL ASSEMBLY PART NUMBER: PURELAB\_QUEST