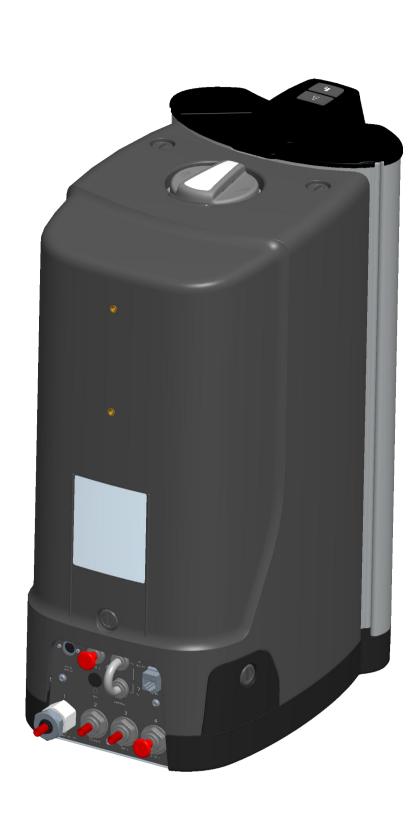

TUBE CONNECTION |
| 5   | TYPE III               | 8MM (5/16") OD TUBE CONNECTION |
| 6   | REMOTE DISPENSE OUT    | 8MM (5/16") OD TUBE CONNECTION |
| 7   | REMOTE DISPENSE RETURN | 8MM (5/16") OD TUBE CONNECTION |
| 8   | POWER SOCKET           | DIN SOCKET                     |
| 9   | COMMS                  | RJ45 SOCKET                    |
| 10  | USB                    | USB SOCKET                     |

| ELECTRICAL F      | REQUIREMENTS       |
|-------------------|--------------------|
| MAINS INPUT       | 100-200VAC 50-60Hz |
| SYSTEM VOLTAGE    | 24VDC              |
| POWER CONSUMPTION | IIOVA              |
| NOISE LEVEL       | < 40 dB A          |

| UN     | IIT WEIGHTS      |
|--------|------------------|
| UV     | 14.4kg (31.7lbs) |
| NON UV | 13.2kg (29.11bs) |













THIS DRAWING HAS BEEN CREATED USING CREO PARAMETRIC SOFTWARE. THE MASTER FILE IS STORED WITHIN THE WINDCHILL PDMLINK DATABASE.

IF IN DOUBT - ASK

## UNCONTROLLED

Please check issue before use



3rd ANGLE PROJECTION DO NOT SCALE

MATERIAL: --

FINISH: --

GENERAL REMOVE ALL BURRS NOTE: & SHARP EDGES

DIMS. IN SCALE DRAWN PN 21/05/2019

CHECKED APPROVED TITLE:

ENGINEERING SALES DRAWING QUEST GENERAL INFORMATION

PART NUMBER: PURELAB\_QUEST



ELGA LABWATER
Lane End Industrial Park
High Wycombe
Fax +44 (0) 203 567 7300
Figh Wycombe
Fax +44 (0) 203 567 7305
Figh Wycombe
Fax +44 (0) 203 567 7305
Figh Wycombe
Fax +44 (0) 203 567 7305
Figh Wycombe
Figh Wycombe
Fax +44 (0) 203 567 7305
Figh Wycombe
Figh Wycombe
Fax +44 (0) 203 567 7305
Figh Wycombe
Figh Wycombe
Fax +44 (0) 203 567 7305