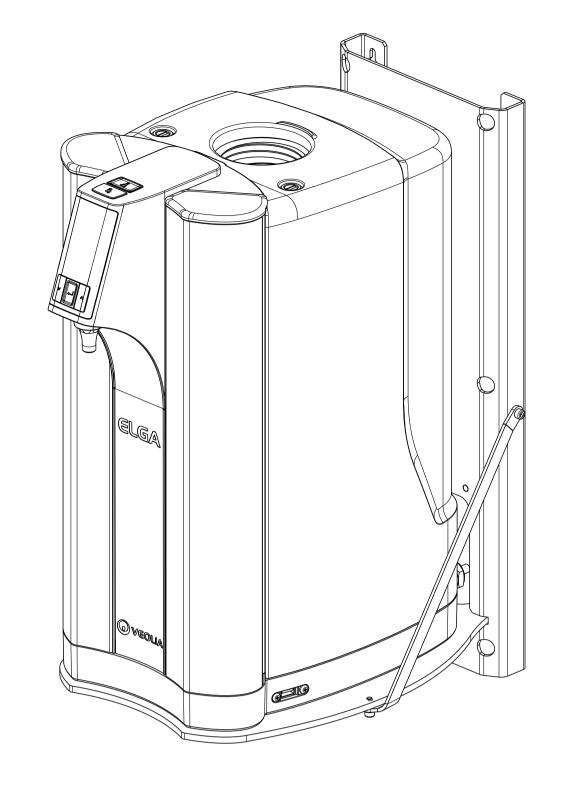

ENTIAL AND SHEET N

DRG. NO:
SD\_PQ
SHEET No. 1 OF 2

THIS DRAWING HAS BEEN CREATED USING CREO PARAMETRIC SOFTWARE. THE MASTER FILE IS STORED WITHIN THE WINDCHILL PDMLINK DATABASE.

IF IN DOUBT - ASK UNCONTROLLED Please check issue before use 3rd ANGLE PROJECTION DO NOT SCALE FINISH: --REMOVE ALL BURRS & SHARP EDGES GENERAL NOTE: TOLERANCES UNLESS STATED: angular  $\pm$  0.5 $^{\circ}$  all hole tols. To BS.4500 H11 ONE PLACE DEC.  $\pm$  0.1 TWO PLACE DEC.  $\pm$  0.01 DIMS. IN SCALE DRAWN PN 24/05/2019 mm 0.300 APPROVED GENERAL ASSEMBLY PART NUMBER: PURELAB\_QUEST

ELGA VEOLIA

SHEET No. 2 OF 2

ELGA LABWATER
Lane End Industrial Park
High Wycombe
Bucks, HP14 3BY, UK
ELGA LabWater is a brand name of VWS (UK) Ltd

DRG. NO:

SD\_PQ

A