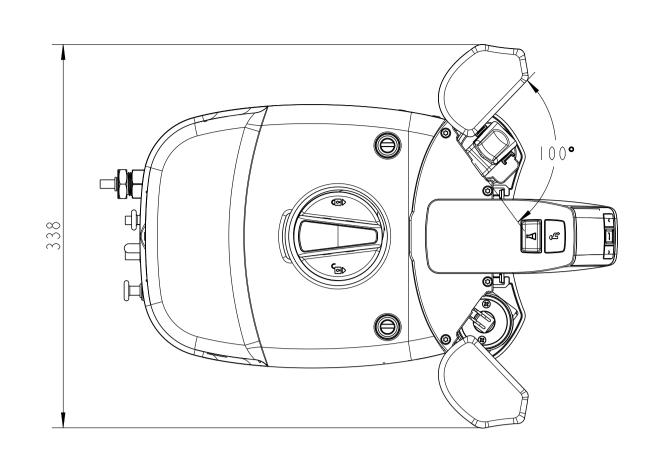

ENTIAL AND SHEET N

DRG. NO:
SD\_PQ
SHEET No. 1 OF 2

THIS DRAWING HAS BEEN CREATED USING CREO PARAMETRIC SOFTWARE. THE MASTER FILE IS STORED WITHIN THE WINDCHILL PDMLINK DATABASE.

IF IN DOUBT - ASK UNCONTROLLED Please check issue before use 3rd ANGLE PROJECTION DO NOT SCALE FINISH: --REMOVE ALL BURRS & SHARP EDGES GENERAL NOTE: TOLERANCES UNLESS STATED: angular  $\pm$  0.5 $^{\circ}$  all hole tols. To BS.4500 H11 ONE PLACE DEC.  $\pm$  0.1 TWO PLACE DEC.  $\pm$  0.01 DIMS. IN SCALE DRAWN PN 24/05/2019 mm 0.300 APPROVED GENERAL ASSEMBLY PART NUMBER: PURELAB\_QUEST