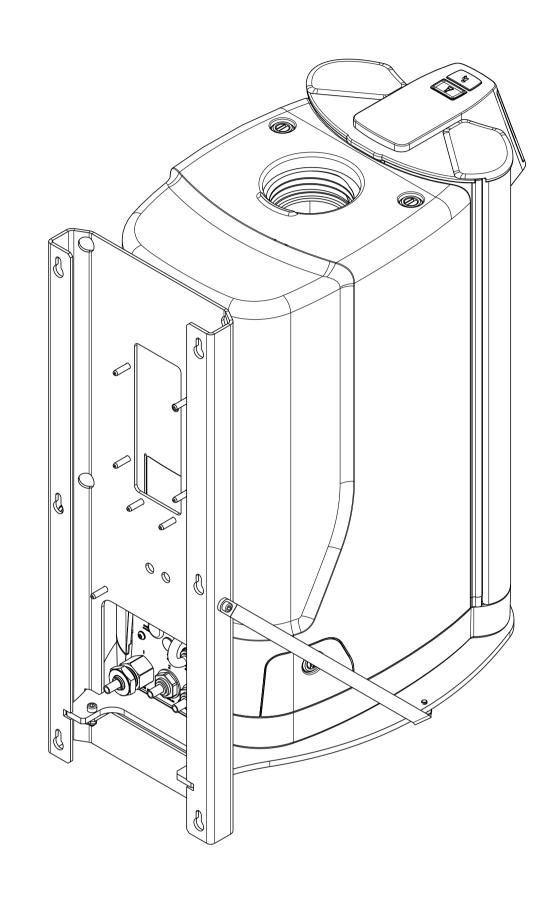

|     | CONNECT                | ION DETAILS                    |
|-----|------------------------|--------------------------------|
| REF | FUNCTION               | DESCRIPTION                    |
|     | INLET                  | 8MM (5/16") OD TUBE CONNECTION |
| 2   | OVERFLOW               | 8MM (5/16") OD TUBE CONNECTION |
| 3   | DRAIN                  | 8MM (5/16") OD TUBE CONNECTION |
| 4   | TYPE II                | 8MM (5/16") OD TUBE CONNECTION |
| 5   | TYPE III               | 8MM (5/16") OD TUBE CONNECTION |
| 6   | REMOTE DISPENSE OUT    | 8MM (5/16") OD TUBE CONNECTION |
| 7   | REMOTE DISPENSE RETURN | 8MM (5/16") OD TUBE CONNECTION |
| 8   | POWER SOCKET           | DIN SOCKET                     |
| 9   | COMMS                  | RJ45 SOCKET                    |
| 10  | USB                    | USB SOCKET                     |

ENTIAL AND SHEET N

DRG. NO:
SD\_PQ
SHEET No. 1 OF 2

THIS DRAWING HAS BEEN CREATED USING CREO PARAMETRIC SOFTWARE. THE MASTER FILE IS STORED WITHIN THE WINDCHILL PDMLINK DATABASE.

IF IN DOUBT - ASK UNCONTROLLED Please check issue before use 3rd ANGLE PROJECTION DO NOT SCALE FINISH: --REMOVE ALL BURRS & SHARP EDGES GENERAL NOTE: TOLERANCES UNLESS STATED: angular  $\pm$  0.5 $^{\circ}$  all hole tols. To BS.4500 H11 ONE PLACE DEC.  $\pm$  0.1 TWO PLACE DEC.  $\pm$  0.01 DIMS. IN SCALE DRAWN PN 24/05/2019 mm 0.300 APPROVED GENERAL ASSEMBLY PART NUMBER: PURELAB\_QUEST

ELGA VEOLIA

SHEET No. 2 OF 2

ELGA LABWATER
Lane End Industrial Park
High Wycombe
Bucks, HP14 3BY, UK
ELGA LabWater is a brand name of VWS (UK) Ltd

DRG. NO:

SD\_PQ

A