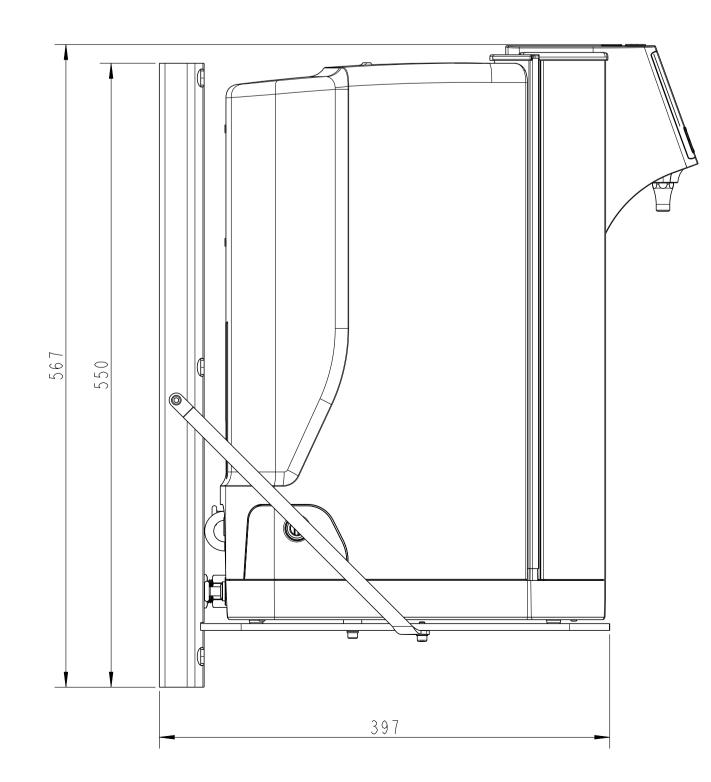

|     | CONNECT                | ION DETAILS                    |
|-----|------------------------|--------------------------------|
| REF | FUNCTION               | DESCRIPTION                    |
|     | INLET                  | 8MM (5/16") OD TUBE CONNECTION |
| 2   | OVERFLOW               | 8MM (5/16") OD TUBE CONNECTION |
| 3   | DRAIN                  | 8MM (5/16") OD TUBE CONNECTION |
| 4   | TYPE II                | 8MM (5/16") OD TUBE CONNECTION |
| 5   | TYPE III               | 8MM (5/16") OD TUBE CONNECTION |
| 6   | REMOTE DISPENSE OUT    | 8MM (5/16") OD TUBE CONNECTION |
| 7   | REMOTE DISPENSE RETURN | 8MM (5/16") OD TUBE CONNECTION |
| 8   | POWER SOCKET           | DIN SOCKET                     |
| 9   | COMMS                  | RJ45 SOCKET                    |
| 10  | USB                    | USB SOCKET                     |

| ELECTRICAL F      | REQUIREMENTS       |
|-------------------|--------------------|
| MAINS INPUT       | 100-200VAC 50-60Hz |
| SYSTEM VOLTAGE    | 24VDC              |
| POWER CONSUMPTION | IIOVA              |
| NOISE LEVEL       | < 40 dB A          |

| UN     | IIT WEIGHTS      |
|--------|------------------|
| UV     | 14.4kg (31.7lbs) |
| NON UV | 13.2kg (29.11bs) |

THIS DRAWING HAS BEEN CREATED USING CREO PARAMETRIC SOFTWARE. THE MASTER FILE IS STORED WITHIN THE WINDCHILL PDMLINK DATABASE.