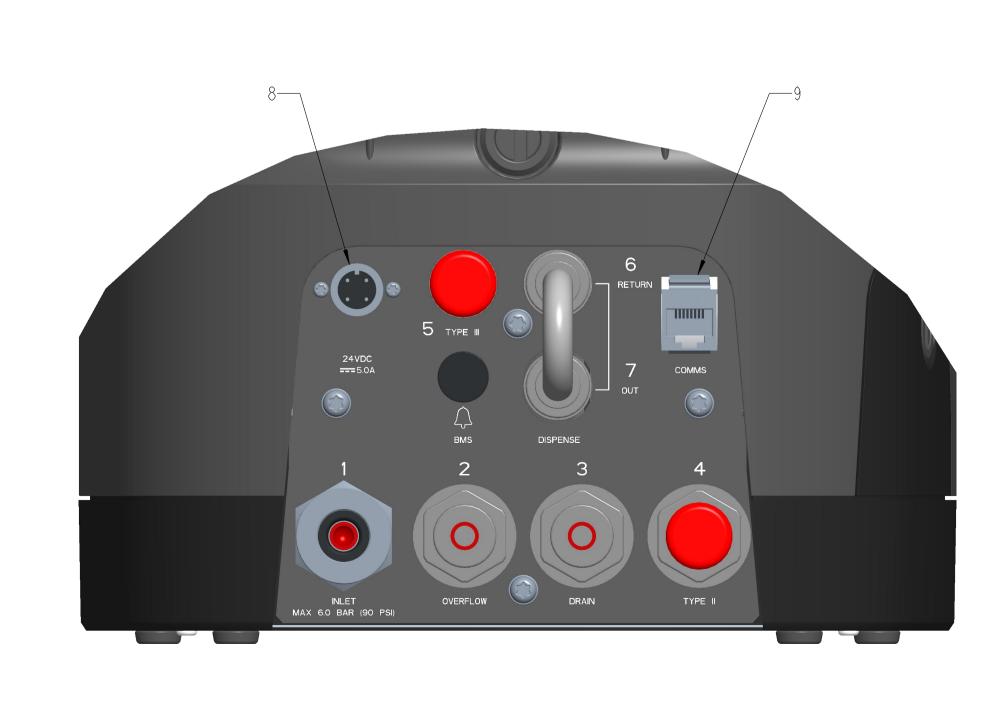

|     | CONNECT                | ION DETAILS                    |
|-----|------------------------|--------------------------------|
| REF | FUNCTION               | DESCRIPTION                    |
|     | INLET                  | 8MM (5/16") OD TUBE CONNECTION |
| 2   | OVERFLOW               | 8MM (5/16") OD TUBE CONNECTION |
| 3   | DRAIN                  | 8MM (5/16") OD TUBE CONNECTION |
| 4   | TYPE II                | 8MM (5/16") OD TUBE CONNECTION |
| 5   | TYPE III               | 8MM (5/16") OD TUBE CONNECTION |
| 6   | REMOTE DISPENSE OUT    | 8MM (5/16") OD TUBE CONNECTION |
| 7   | REMOTE DISPENSE RETURN | 8MM (5/16") OD TUBE CONNECTION |
| 8   | POWER SOCKET           | DIN SOCKET                     |
| 9   | COMMS                  | RJ45 SOCKET                    |
| 10  | USB                    | USB SOCKET                     |