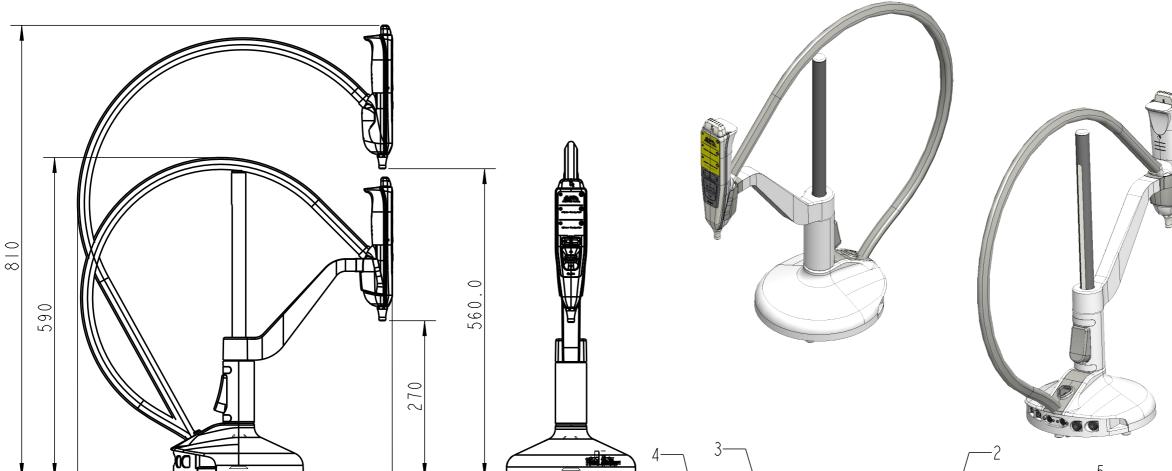

ANGULAR  $\pm$  0.5° ALL HOLE TOLS. TO BS.4500 H11

SCALE DRAWN MBL 23/10/2020 CHECKED NSN 15/01/2021 1:20 mm 15/01/2021 APPROVED NSN

TITLE:

**ENGINEERING SALES DRAWING** LA824 STANDALONE DISPENSER

PART NUMBER: LA824