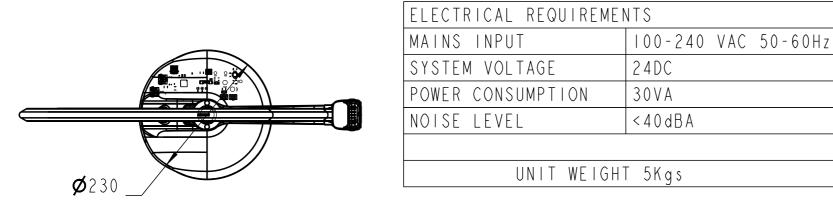

| CON | CONNECTION DETAILS |                                |  |  |  |  |  |
|-----|--------------------|--------------------------------|--|--|--|--|--|
|     | INLET              | 8mm (5/16") OD TUBE CONNECTION |  |  |  |  |  |
| 2   | POWER SOCKET       | DIN SOCKET                     |  |  |  |  |  |
| 3   | POWER SOCKET       | DIN SOCKET                     |  |  |  |  |  |
| 4   | COMMS              | RJ45 SOCKET                    |  |  |  |  |  |
| 5   | RETURN             | 8mm (5/16") OD TUBE CONNECTION |  |  |  |  |  |
| 6   | COMMS              | RJ45 SOCKET                    |  |  |  |  |  |