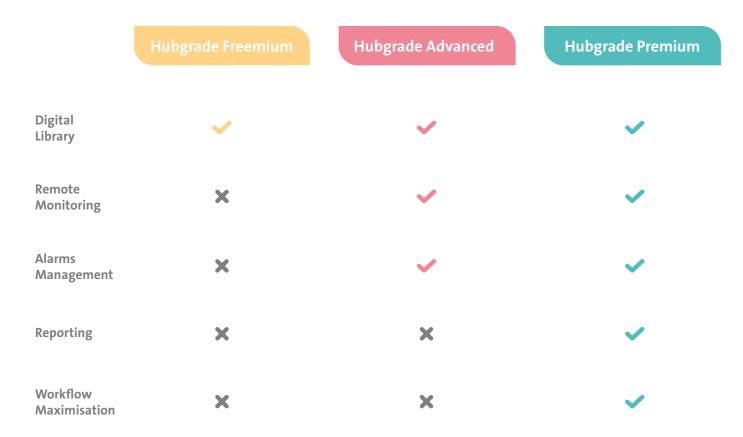

## The all in one digital water management service

Through our modular offer, you have the flexibility to choose the service level to meet your needs.

Different mode of visualization available in Hubgrade Portal